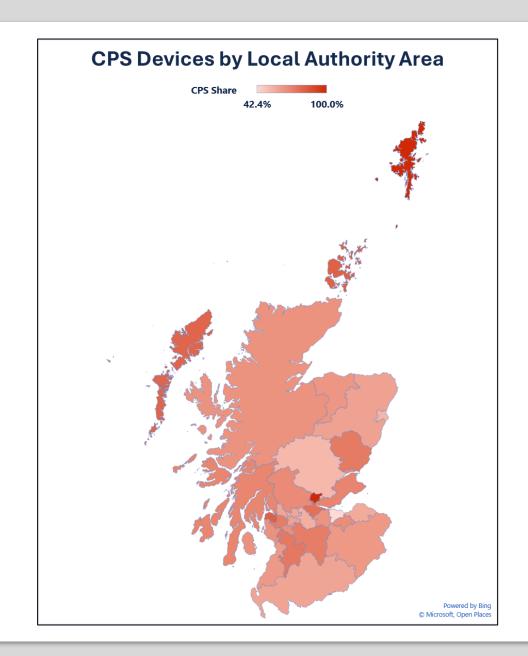

## EVI - Where are we today?

| Total Installed Devices   31 March 2024   Public |       |              |     |       |
|--------------------------------------------------|-------|--------------|-----|-------|
|                                                  | AC    | DC<br><100kW | HPC | Total |
| ChargePlace Scotland                             | 2,210 | 647          | 4   | 2,861 |
| Private Sector                                   | 1,416 | 389          | 435 | 2,240 |
| Total                                            | 3,626 | 1,036        | 439 | 5,101 |
| Private Sector %                                 | 39%   | 38%          | 99% | 44/0  |

## Quarterly Run Rate

| Run Rate of Installed Devices   Q1 2024   Public |      |              |      |       |
|--------------------------------------------------|------|--------------|------|-------|
|                                                  | AC   | DC<br><100kW | HPC  | Total |
| ChargePlace Scotland                             | +135 | +13          | +1   | +149  |
| Private Sector                                   | +203 | +29          | +100 | :002  |
| Total                                            | +338 | +42          | +101 | +481  |
| Private Sector %                                 | 60%  | 69%          | 99%  | 0370  |