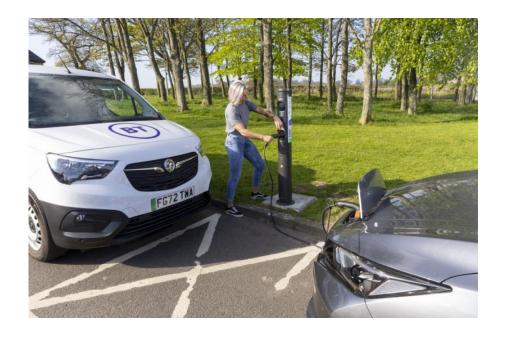

#### New On-Street Developments

**Cross Pavement Solution Trial in Stirling** 

BT Group powers up first EV charger transformed from a green cabinet, available to the public free of charge as part of nationwide pilot