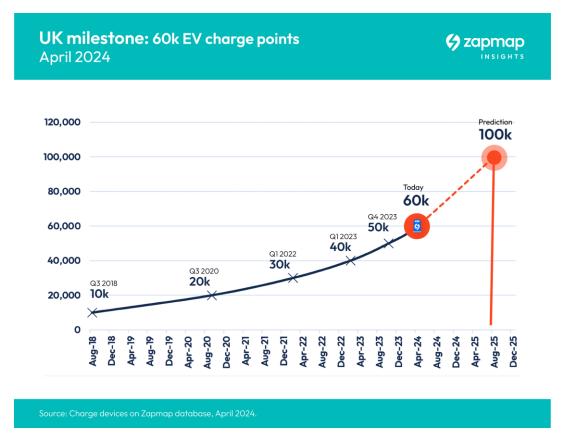

## EVI - Where are we today?

| Total Installed Devices   31 March 2024   Public |       |              |     |       |
|--------------------------------------------------|-------|--------------|-----|-------|
|                                                  | AC    | DC<br><100kW | HPC | Total |
| ChargePlace Scotland                             | 2,210 | 647          | 4   | 2,861 |
| Private Sector                                   | 1,416 | 389          | 435 | 2,240 |
| Total                                            | 3,626 | 1,036        | 439 | 5,101 |
| Private Sector %                                 | 39%   | 38%          | 99% | 44/0  |

## Quarterly Run Rate

| Run Rate of Installed Devices   Q1 2024   Public |      |              |      |       |
|--------------------------------------------------|------|--------------|------|-------|
|                                                  | AC   | DC<br><100kW | HPC  | Total |
| ChargePlace Scotland                             | +135 | +13          | +1   | +149  |
| Private Sector                                   | +203 | +29          | +100 | :002  |
| Total                                            | +338 | +42          | +101 | +481  |
| Private Sector %                                 | 60%  | 69%          | 99%  | 0370  |

#### EVI - Where are we today - UK?