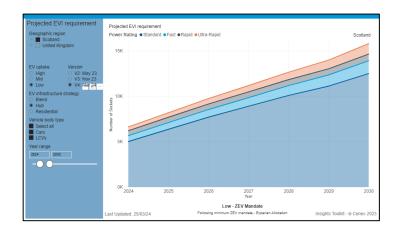

#### Where do we need to be?

High EV Uptake Residential Focus c. 50,000

Mid EV Uptake Blended c. 30,000

Hub Focus c. 16,000

Source