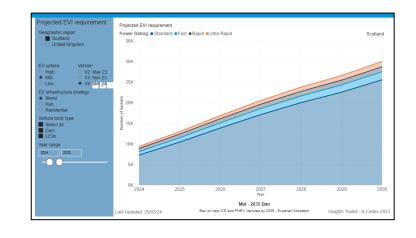

#### Where do we need to be?

High EV Uptake Residential Focus c. 50,000

Mid EV Uptake Blended c. 30,000

Hub Focus c. 16,000

Source