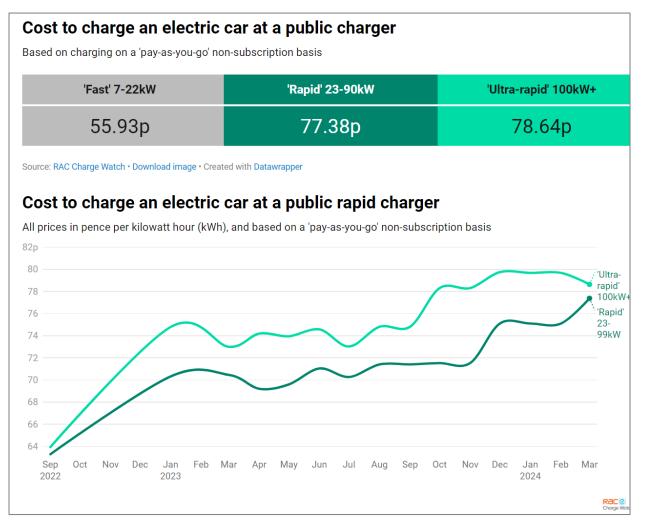

#### Tariffs – Market Rate?

Electric car public charging costs | RAC Charge Watch | RAC Drive

| AC Rate       | DC Rate                                                                                                                                                                                                                                                  |
|---------------|----------------------------------------------------------------------------------------------------------------------------------------------------------------------------------------------------------------------------------------------------------|
| £0.47         | £0.47                                                                                                                                                                                                                                                    |
| £0.47         | £0.47                                                                                                                                                                                                                                                    |
| £0.55         | £0.55                                                                                                                                                                                                                                                    |
| £0.45         | £0.45                                                                                                                                                                                                                                                    |
| £0.45         | £0.55                                                                                                                                                                                                                                                    |
| £0.50         | £0.75                                                                                                                                                                                                                                                    |
| £0.55         | £0.55                                                                                                                                                                                                                                                    |
| £0.45         | £0.55                                                                                                                                                                                                                                                    |
| £0.31         | £0.37                                                                                                                                                                                                                                                    |
| £0.40         | £0.70                                                                                                                                                                                                                                                    |
| £0.45         | 08.0 <del>2</del>                                                                                                                                                                                                                                        |
| £0.40         | £0.70                                                                                                                                                                                                                                                    |
| £0.48         | £0.69                                                                                                                                                                                                                                                    |
| £0.15         | £0.15                                                                                                                                                                                                                                                    |
| £0.40         | £0.70                                                                                                                                                                                                                                                    |
| <b>£0.3</b> 5 | £0.70                                                                                                                                                                                                                                                    |
| £0.50         | £0.75                                                                                                                                                                                                                                                    |
| £0.42         | £0.60                                                                                                                                                                                                                                                    |
| £0.43         | £0.56                                                                                                                                                                                                                                                    |
| £0.45         | £0.59                                                                                                                                                                                                                                                    |
| £0.31         | <b>£0</b> .37                                                                                                                                                                                                                                            |
| £0.40         | £0.70                                                                                                                                                                                                                                                    |
| £0.30         | <b>£0</b> .38                                                                                                                                                                                                                                            |
| £0.45         | £0.50                                                                                                                                                                                                                                                    |
| £0.45         | £0.75                                                                                                                                                                                                                                                    |
| £0.30         | £0.60                                                                                                                                                                                                                                                    |
| £0.47         | £0.57                                                                                                                                                                                                                                                    |
| £0.31         | <b>£0</b> .37                                                                                                                                                                                                                                            |
| £0.40         | £0.70                                                                                                                                                                                                                                                    |
| £0.45         | £0.59                                                                                                                                                                                                                                                    |
| £0.40         | £0.50                                                                                                                                                                                                                                                    |
| £0.40         | £0.50                                                                                                                                                                                                                                                    |
|               | £0.47<br>£0.47<br>£0.45<br>£0.45<br>£0.45<br>£0.50<br>£0.55<br>£0.45<br>£0.31<br>£0.40<br>£0.45<br>£0.40<br>£0.48<br>£0.15<br>£0.40<br>£0.35<br>£0.40<br>£0.35<br>£0.50<br>£0.42<br>£0.43<br>£0.45<br>£0.45<br>£0.40<br>£0.45<br>£0.40<br>£0.45<br>£0.40 |