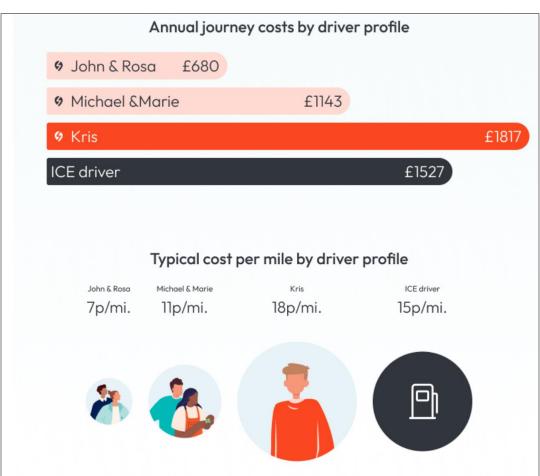

|
| £0.40         | £0.50                                                                                                                                                                                                                                                    |
|               | £0.47<br>£0.47<br>£0.45<br>£0.45<br>£0.45<br>£0.50<br>£0.55<br>£0.45<br>£0.31<br>£0.40<br>£0.45<br>£0.40<br>£0.48<br>£0.15<br>£0.40<br>£0.35<br>£0.40<br>£0.35<br>£0.50<br>£0.42<br>£0.43<br>£0.45<br>£0.45<br>£0.40<br>£0.45<br>£0.40<br>£0.45<br>£0.40 |

#### **Tariffs**





#### Flexible Tariffs







| Charger Type                         | Peak<br>(4-8pm) | Off-peak |  |
|--------------------------------------|-----------------|----------|--|
| On-Street chargers                   | £0.45           | £0.35    |  |
| Destination chargers                 | £0.45           | £0.35    |  |
| Journey chargers (43-50kW)           | £0.75           | £0.60    |  |
| High-power Journey chargers (> 50kW) | £0.80           | £0.65    |  |



| Aberdeenshire Council                         | Rapid<br>Charger | £0.47 | £0.47 |
|-----------------------------------------------|------------------|-------|-------|
| Aberdeenshire Council (DAY 08.00am-20.00pm)   | Slow<br>Charger  | £0.47 | £0.47 |
| Aberdeenshire Council (DAY 08.00am-20.00pm)   | Fast<br>Charger  | £0.4