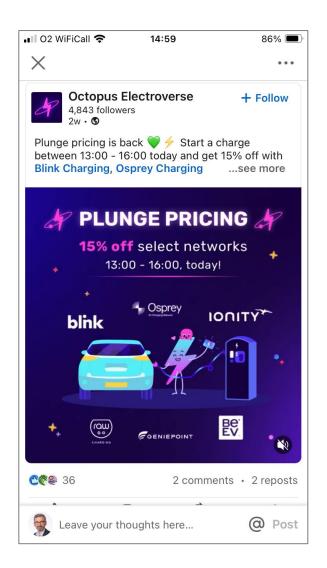

#### Tariffs – Market Rate?

Electric car public charging costs | RAC Charge Watch | RAC Drive

| AC Rate       | DC Rate                                                                                                                                                                                                                                                  |
|---------------|----------------------------------------------------------------------------------------------------------------------------------------------------------------------------------------------------------------------------------------------------------|
| £0.47         | £0.47                                                                                                                                                                                                                                                    |
| £0.47         | £0.47                                                                                                                                                                                                                                                    |
| £0.55         | £0.55                                                                                                                                                                                                                                                    |
| £0.45         | £0.45                                                                                                                                                                                                                                                    |
| £0.45         | £0.55                                                                                                                                                                                                                                                    |
| £0.50         | £0.75                                                                                                                                                                                                                                                    |
| £0.55         | £0.55                                                                                                                                                                                                                                                    |
| £0.45         | £0.55                                                                                                                                                                                                                                                    |
| £0.31         | £0.37                                                                                                                                                                                                                                                    |
| £0.40         | £0.70                                                                                                                                                                                                                                                    |
| £0.45         | 08.0 <del>2</del>                                                                                                                                                                                                                                        |
| £0.40         | £0.70                                                                                                                                                                                                                                                    |
| £0.48         | £0.69                                                                                                                                                                                                                                                    |
| £0.15         | £0.15                                                                                                                                                                                                                                                    |
| £0.40         | £0.70                                                                                                                                                                                                                                                    |
| <b>£0.3</b> 5 | £0.70                                                                                                                                                                                                                                                    |
| £0.50         | £0.75                                                                                                                                                                                                                                                    |
| £0.42         | £0.60                                                                                                                                                                                                                                                    |
| £0.43         | £0.56                                                                                                                                                                                                                                                    |
| £0.45         | £0.59                                                                                                                                                                                                                                                    |
| £0.31         | <b>£0</b> .37                                                                                                                                                                                                                                            |
| £0.40         | £0.70                                                                                                                                                                                                                                                    |
| £0.30         | <b>£0</b> .38                                                                                                                                                                                                                                            |
| £0.45         | £0.50                                                                                                                                                                                                                                                    |
| £0.45         | £0.75                                                                                                                                                                                                                                                    |
| £0.30         | £0.60                                                                                                                                                                                                                                                    |
| £0.47         | £0.57                                                                                                                                                                                                                                                    |
| £0.31         | <b>£0</b> .37                                                                                                                                                                                                                                            |
| £0.40         | £0.70                                                                                                                                                                                                                                                    |
| £0.45         | £0.59                                                                                                                                                                                                                                                    |
| £0.40         | £0.50                                                                                                                                                                                                                                                    |
| £0.40         | £0.50                                                                                                                                                                                                                                                    |
|               | £0.47<br>£0.47<br>£0.45<br>£0.45<br>£0.45<br>£0.50<br>£0.55<br>£0.45<br>£0.31<br>£0.40<br>£0.45<br>£0.40<br>£0.48<br>£0.15<br>£0.40<br>£0.35<br>£0.40<br>£0.35<br>£0.50<br>£0.42<br>£0.43<br>£0.45<br>£0.45<br>£0.40<br>£0.45<br>£0.40<br>£0.45<br>£0.40 |

#### **Tariffs**