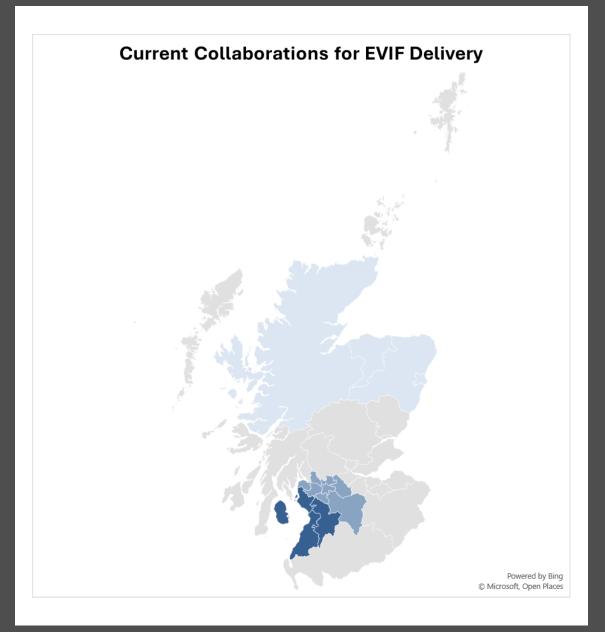

### **EVIF Emerging Themes**

- c. 6,500 new EVCPs proposed
- c. £100m of investment envisaged
- c. 90% private funding in some urban areas
- Significant collaboration and joint working
- Most considering a concession type model
- Governance and approvals
- Low utilisation in rural areas
- Resourcing procurement
- Market capacity and competing opportunities

### **EVIF Guidance & Support**

Net Zero Transport - Workstreams - Scottish Futures
Trust

Motability Operations supports Cenex to extend its NEVIS service to all Scottish Local Authorities