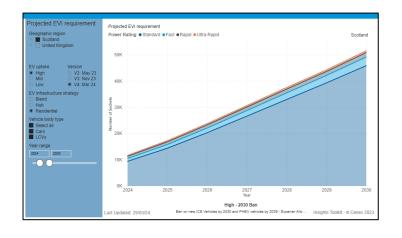

#### Where do we need to be?

High EV Uptake Residential Focus c. 50,000

Mid EV Uptake Blended c. 30,000

Hub Focus c. 16,000

Source