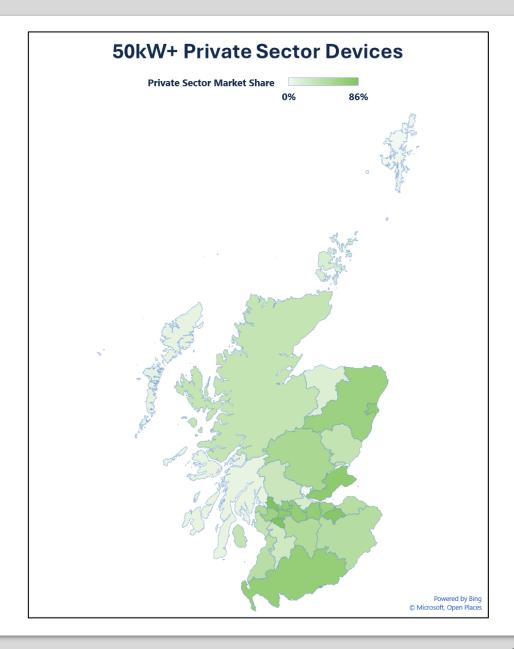

## EVI - Where are we today?

| Total Installed Devices   31 March 2024   Public |       |              |     |       |
|--------------------------------------------------|-------|--------------|-----|-------|
|                                                  | AC    | DC<br><100kW | HPC | Total |
| ChargePlace Scotland                             | 2,210 | 647          | 4   | 2,861 |
| Private Sector                                   | 1,416 | 389          | 435 | 2,240 |
| Total                                            | 3,626 | 1,036        | 439 | 5,101 |
| Private Sector %                                 | 39%   | 38%          | 99% | 44/0  |

## Quarterly Run Rate

| Run Rate of Installed Devices   Q1 2024   Public |      |              |      |       |
|--------------------------------------------------|------|--------------|------|-------|
|                                                  | AC   | DC<br><100kW | HPC  | Total |
| ChargePlace Scotland                             | +135 | +13          | +1   | +149  |
| Private Sector                                   | +203 | +29          | +100 | :002  |
| Total                                            | +338 | +42          | +101 | +481  |
| Private Sector %                                 | 60%  | 69%          | 99%  | 0370  |