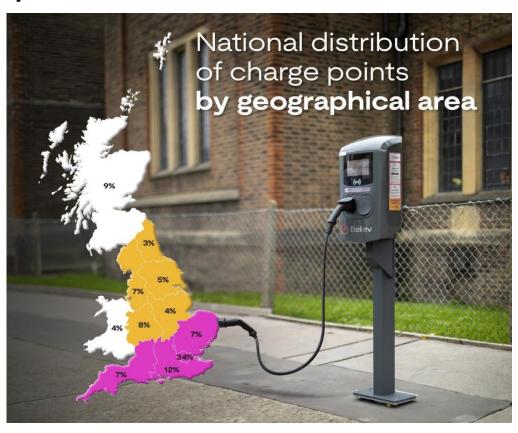

| 39%   | 38%          | 99% | 44/0  |

| %age AC |
|---------|
| 77%     |
| 63%     |
| 71%     |

## Quarterly Run Rate

| Run Rate of Installed Devices   Q1 2024   Public |      |              |      |       |
|--------------------------------------------------|------|--------------|------|-------|
|                                                  | AC   | DC<br><100kW | HPC  | Total |
| ChargePlace Scotland                             | +135 | +13          | +1   | +149  |
| Private Sector                                   | +203 | +29          | +100 | :002  |
| Total                                            | +338 | +42          | +101 | +481  |
| Private Sector %                                 | 60%  | 69%          | 99%  | 0370  |



#### EVI - Where are we today - UK?















#### Where do we need to be?







High EV Uptake Residential Focus c. 50,000

Mid EV Uptake Blended c. 30,000

Hub Focus c. 16,000



Source

## Looking at Others





| Population                 |
|----------------------------|
| Passenger Cars             |
| Total BEV                  |
| <b>BEV New Car Sales</b>   |
| <b>Public Chargepoints</b> |

| 5.5m        |
|-------------|
| 2.8m        |
| 714,000     |
| <b>82</b> % |
| 28,500      |

| 5.5m    |
|---------|
| 2.5m    |
| 55,000* |
| 22%*    |
| 5,100   |

### The Right Charger in the Right Place

- Comprehensive
- Convenient
- Works for Everyone
- Crowd in Private Investment
- Clean Energy
- Smart Tariffs



#### Public Chargepoint Regulations

- Contactless >8kW (not existing)
- Roaming
- 99% Reliability (Rapid