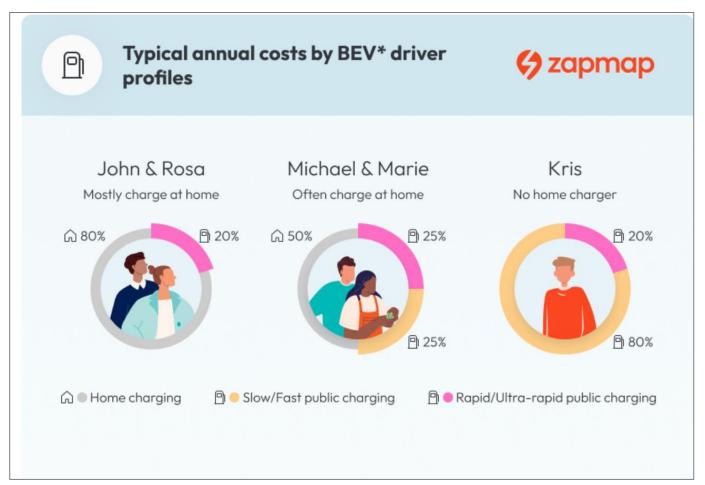

|
| £0.40         | £0.50                                                                                                                                                                                                                                                    |
|               | £0.47<br>£0.47<br>£0.45<br>£0.45<br>£0.45<br>£0.50<br>£0.55<br>£0.45<br>£0.31<br>£0.40<br>£0.45<br>£0.40<br>£0.48<br>£0.15<br>£0.40<br>£0.35<br>£0.40<br>£0.35<br>£0.50<br>£0.42<br>£0.43<br>£0.45<br>£0.45<br>£0.40<br>£0.45<br>£0.40<br>£0.45<br>£0.40 |

#### **Tariffs**





#### Flexible Tariffs







| Charger Type                         | Peak<br>(4-8pm) | Off-peak |  |
|--------------------------------------|-----------------|----------|--|
| On-Street chargers                   | £0.45           | £0.35    |  |
| Destination chargers                 | £0.45           | £0.35    |  |
| Journey chargers (43-50kW)           | £0.75           | £0.60    |  |
| High-power Journey chargers (> 50kW) | £0.80           | £0.65    |  |



| Aberdeenshire Council                         | Rapid<br>Charger | £0.47 | £0.47 |
|-----------------------------------------------|------------------|-------|-------|
| Aberdeenshire Council (DAY 08.00am-20.00pm)   | Slow<br>Charger  | £0.47 | £0.47 |
| Aberdeenshire Council (DAY 08.00am-20.00pm)   | Fast<br>Charger  | £0