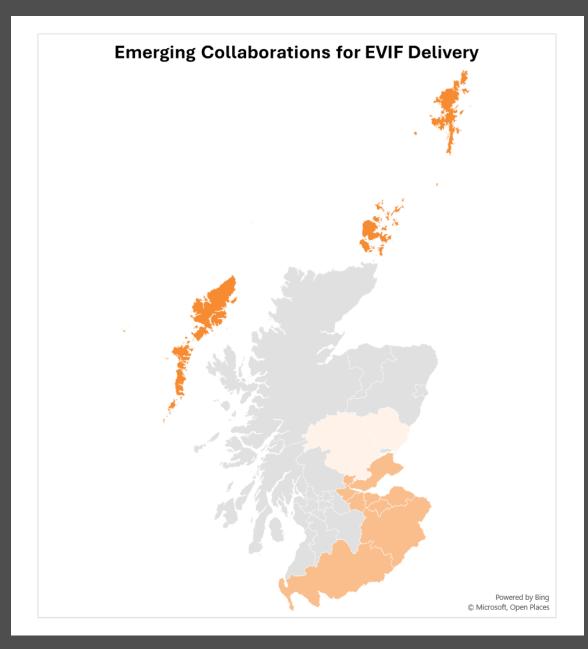

### **EVIF Emerging Themes**

- c. 6,500 new EVCPs proposed
- c. £100m of investment envisaged
- c. 90% private funding in some urban areas
- Significant collaboration and joint working
- Most considering a concession type model
- Governance and approvals
- Low utilisation in rural areas
- Resourcing procurement
- Market capacity and competing opportunities

### **EVIF Guidance & Support**

Net Zero Transport - Workstreams - Scottish Futures
Trust

Motability Operations supports Cenex to extend its NEVIS service to all Scottish Local Authorities